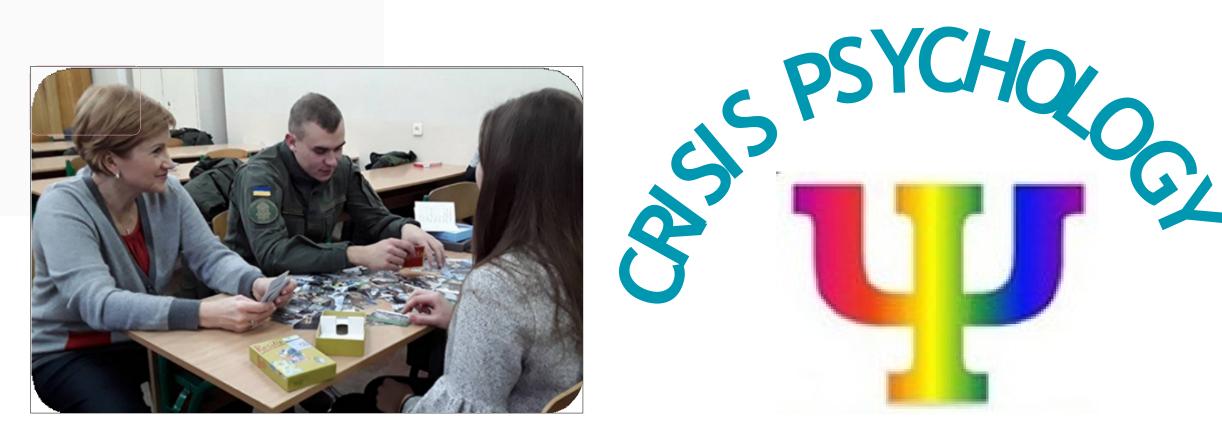

The preparation of qualified and competitive specialists in the field of psychology who possess the specific competencies for performing the main types of professional activities of a crisis psychologist (psychodiagnostics, psychological counseling, psychological correction), etc.