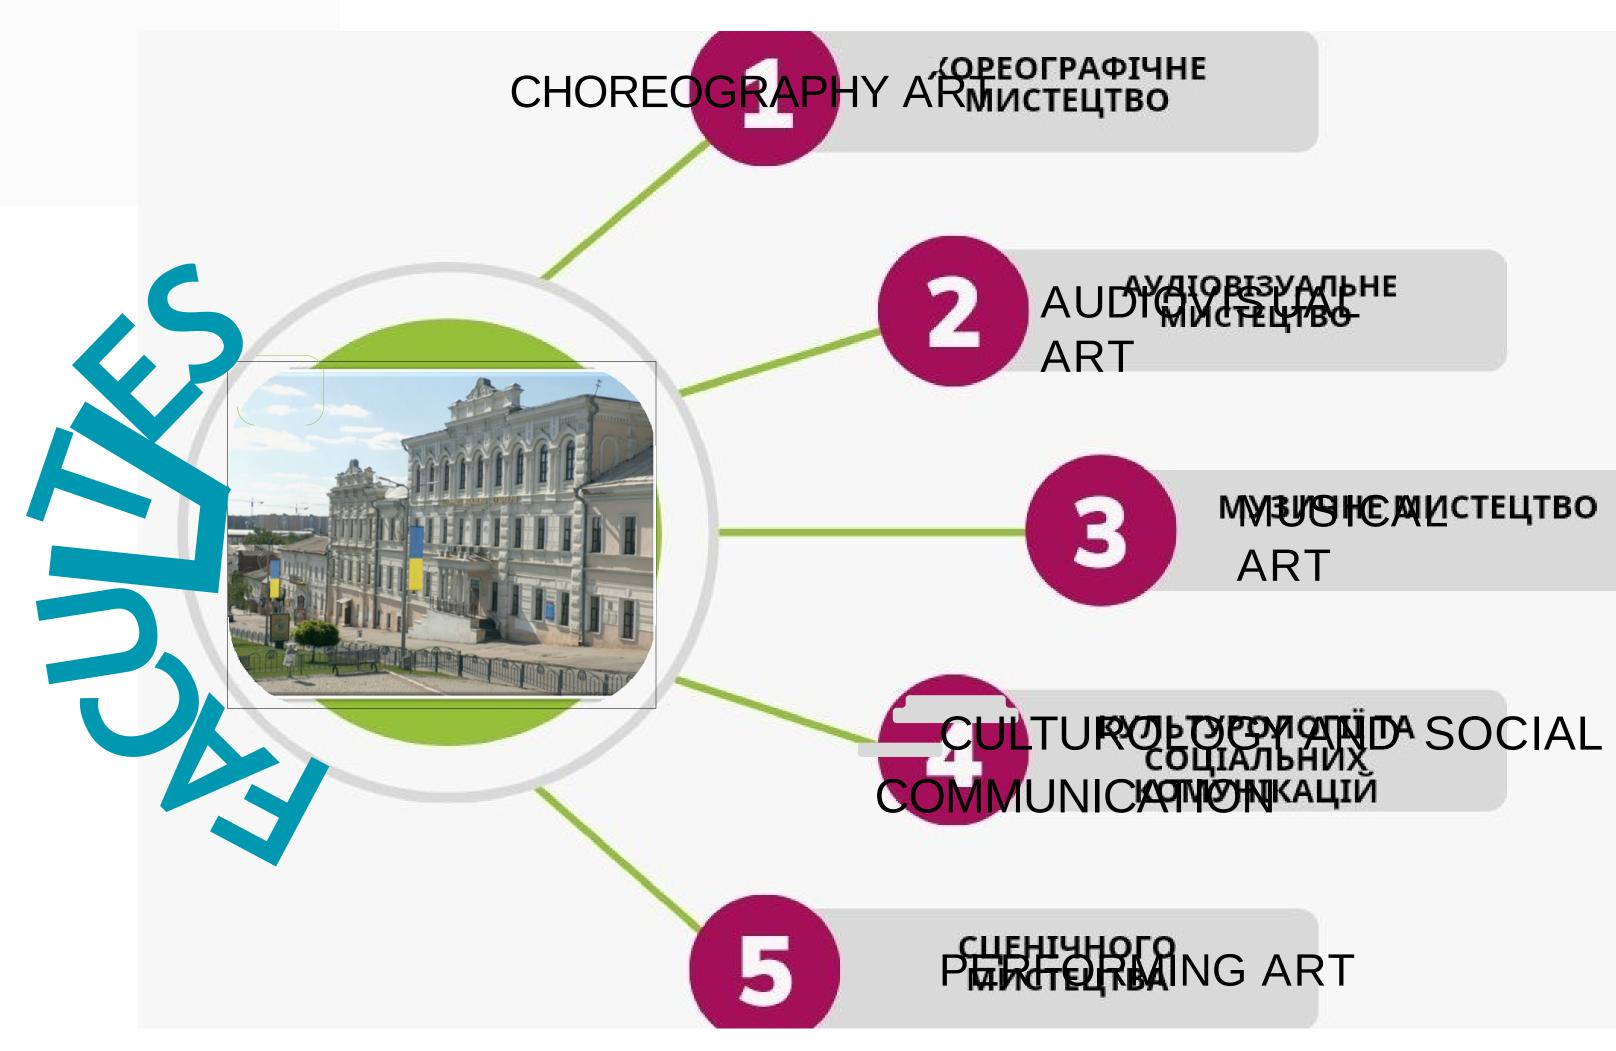

Kharkiv State Academy of Culture

Institution of higher education of IV level of accreditation was established in 1929

It is the oldest leading institution of higher learning in Ukraine in the field of culture, arts and social communication. The Academy offers a broad range of bachelor and master degree programmes in 11 subject areas in 7 fields of study.